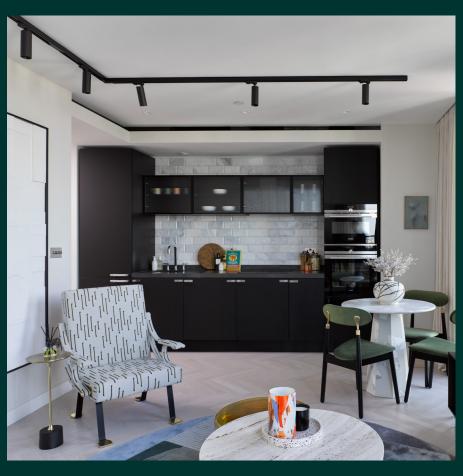

#### Apartment N2104 features:

- Designed by renowned architect Bowler James Brindley
- Oak herringbone flooring to hallway, living room, kitchen and primary bedroom
- Underfloor heating throughout and comfort cooling to reception room and bedrooms
- Indulgent bedrooms, designed as private sanctuaries
- Bespoke fittings such as B&B Italia wardrobes in bedroom
- Bespoke kitchen crafted by Arclinea.
- Intricate brickwork porcelain tiling in all the bathrooms