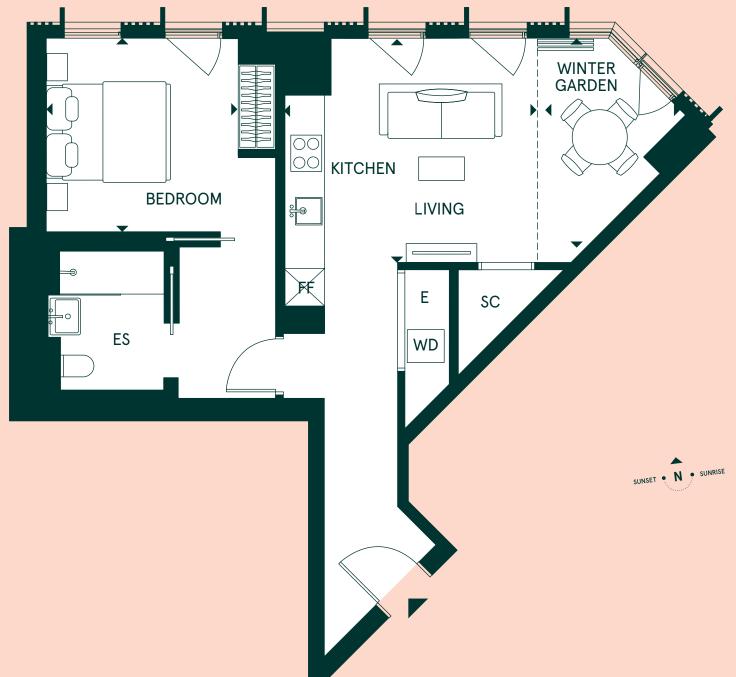

## 1 BEDROOM APARTMENT

NORTH FLOOR 21

\_\_\_\_\_

£1,100,000

C - CUPBOARD E - ELECTRICAL ES - EN-SUITE FF - FRIDGE/FREEZER SC - SERVICE CUPBOARD WD - WASHER/DRYER