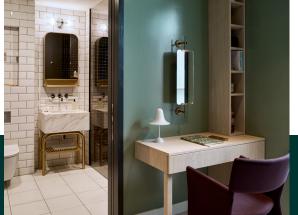

#### Apartment N2104 features:

- Designed by renowned architect Bowler James Brindley
- Oak herringbone flooring to hallway, living room, kitchen and primary bedroom
- Underfloor heating throughout and comfort cooling to reception room and bedrooms
- Indulgent bedrooms, designed as private sanctuaries
- Bespoke fittings such as B&B Italia wardrobes in bedroom
- Bespoke kitchen crafted by Arclinea.
- Intricate brickwork porcelain tiling in all the bathrooms