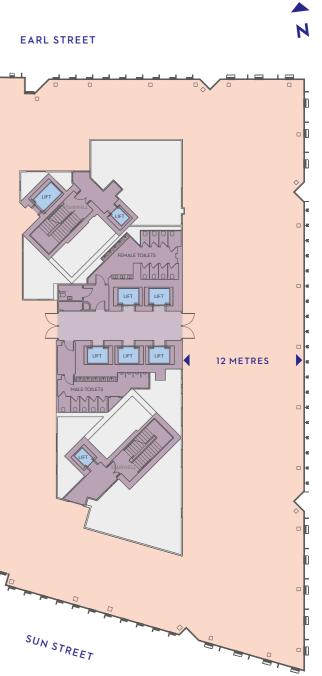

## **TYPICAL FLOOR** (LEVEL 2) 18.294 SOFT NIA

| LEVEL 6                | SNOWFLAKE        |
|------------------------|------------------|
| LEVEL 5                | SNOWFLAKE        |
| LEVEL 4 UNDER OPTION I | FROM AUGUST 2026 |
| LEVEL 3                | NCINO            |
| LEVEL 2                | 18,294 SQFT      |
| LEVEL 1                | 18,205 SQFT      |
| TOTAL                  | 36,499 SQFT      |