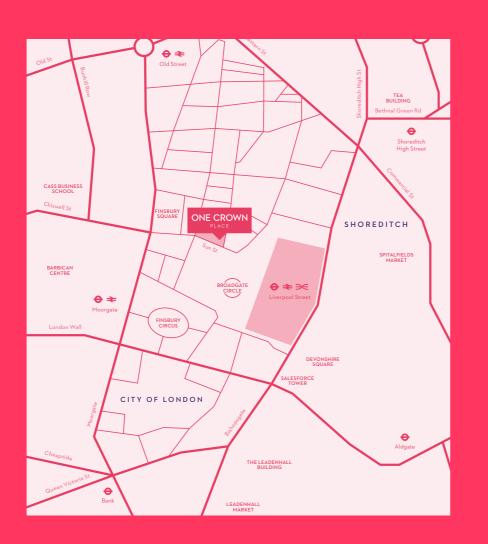

### **TRAVEL TIMES**

笐

LIVERPOOL STREET STATION **3 MINS** 

MOORGATE STATION 5 MINS

**OLD STREET STATION** 8 MINS

SHOREDITCH HIGH STREET **12 MINUTES** 

**BANK STATION 13 MINUTES** 

TRAVEL TIMES ARE TAKEN