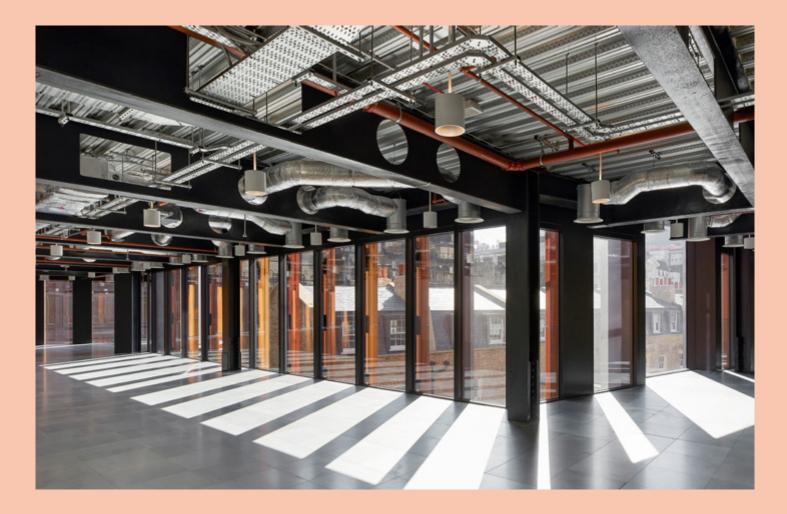

## **KEY FEATURES**

DESIGNED BY WORLD-LEADING **ARCHITECTS KPF** 

ISLAND SITE WITH GOOD NATURAL LIGHT

**3 MINUTES' WALK FROM** ELIZABETH LINE (CROSSRAIL) AT LIVERPOOL STREET STATION

TOP SPECIFICATION, DESIGNED TO OCCUPY AT 8 M<sup>2</sup> / PERSON

One Crown Place is a striking mixed-use development with 109,675 sqft of contemporary office space over 6 levels designed by architects KPF.

The building is adjacent to Broadgate where the City meets Shoreditch, and is only a three-minute walk from the Elizabeth Line at Liverpool Street Station. One Crown Place combines an eclectic location and connections with great shopping and a buzzing food and social scene.

Occupation for fitting out is available now.