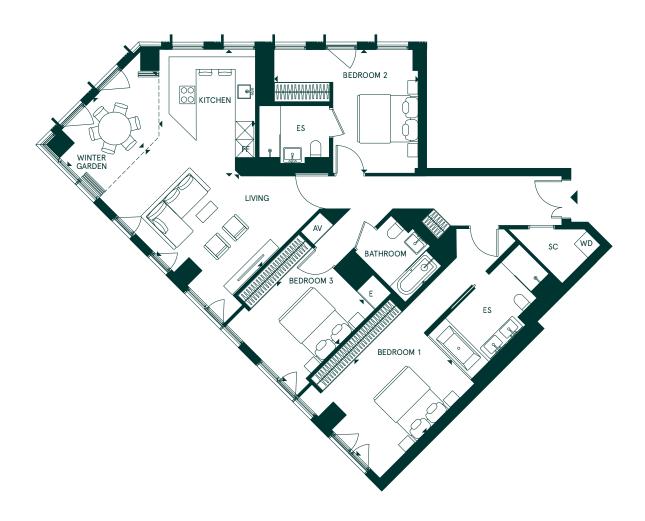

## **ONE CROWN**

PLACE

N2502

3 BEDROOM APARTMENT NORTH FLOOR 25

| Total internal area | 141sqm        | 1515sqft       |
|---------------------|---------------|----------------|
| Living room         | 3.83m × 5.45m | 16'2" × 12'6"  |
| Kitchen             | 4.20m × 3.20m | 13′10″ × 10′6″ |
| Winter garden       | 4.30m × 2.33m | 9'4" × 14'1"   |
| Bedroom 1           | 4.45m × 3.46m | 14′5″ × 11′1″  |
| Bedroom 2           | 4.79m × 4.11m | 15′9″ × 15′7″  |
| Bedroom 3           | 2.92m × 3.84m | 12'6" × 9'6"   |

C - CUPBOARD E - ELECTRICAL ES - EN-SUITE FF - FRIDGE/FREEZER SC - SERVICE CUPBOARD WD - WASHER/DRYER

Any areas, dimensions, measurements or distances are approximate. All floorplans are for approximate measurements only and intended to give a general indication of the proposed floor layout. All measurements are within a reasonable tolerance in accordance with the sales contract and are provided as Gross Internal Areas according to the Royal Institution of Chartered Surveyors Code of Measuring Practice. Kitchen and bathroom layouts are indicative only and subject to change. Furniture is shown for illustrative purposes only.