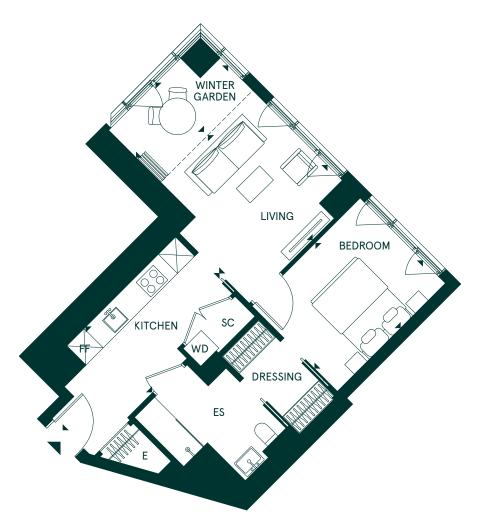

## **ONE CROWN**

PLACE

S1201

1 BEDROOM APARTMENT SOUTH FLOOR 12

| Total internal area | 57sqm         | 611sqft        |
|---------------------|---------------|----------------|
| Living room         | 3.75m × 3.63m | 12′4″ × 11′11″ |
| Kitchen             | 5.42m × 2.31m | 17'9" × 7'7"   |
| Winter garden       | 3.19m × 1.69m | 10'5" × 5'7"   |
| Bedroom             | 3.75m × 2.97m | 12'4" × 9'9"   |

C - CUPBOARD E - ELECTRICAL ES - EN-SUITE FF - FRIDGE/FREEZER SC - SERVICE CUPBOARD WD - WASHER/DRYER

Any areas, dimensions, measurements or distances are approximate. All floorplans are for approximate measurements only and intended to give a general indication of the proposed floor layout. All measurements are within a reasonable tolerance in accordance with the sales contract and are provided as Gross Internal Areas according to the Royal Institution of Chartered Surveyors Code of Measuring Practice. Kitchen and bathroom layouts are indicative only and subject to change. Furniture is shown for illustrative purposes only.