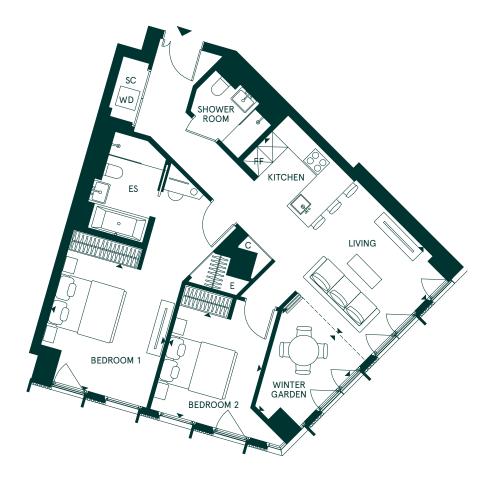

## ONE CROWN

2 BEDROOM APARTMENT SOUTH FLOOR 13

| Total internal area | 88sgm         | 951sqft       |
|---------------------|---------------|---------------|
| Kitchen / Living    | 3.58m × 6.70m | 11'9" × 22'0' |
| Winter garden       | 3.14m × 2.81m | 10′3″ × 9′2″  |
| Bedroom 1           | 3.86m × 3.51m | 12′8″ × 11′6″ |
| Bedroom 2           | 3.19m × 2.85m | 10′6″ × 9′4″  |
|                     |               |               |

C - CUPBOARD E - ELECTRICAL ES - EN-SUITE FF - FRIDGE/FREEZER SC - SERVICE CUPBOARD WD - WASHER/DRYER

Any areas, dimensions, measurements or distances are approximate. All floorplans are for approximate measurements only and intended to give a general indication of the proposed floor layout. All measurements are within a reasonable tolerance in accordance with the sales contract and are provided as Gross Internal Areas according to the Royal Institution of Chartered Surveyors Code of Measuring Practice. Kitchen and bathroom layouts are indicative only and subject to change. Furniture is shown for illustrative purposes only.