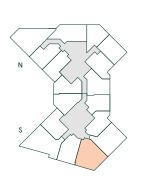

## **ONE CROWN**

PLACE

S803

2 BEDROOM APARTMENT SOUTH FLOOR 8

| Total internal area | 88sqm         | 943sqft        |
|---------------------|---------------|----------------|
| Kitchen / Living    | 6.07m × 3.51m | 19′11″ × 11′6″ |
| Winter garden       | 3.61m × 2.81m | 11′10″ × 9′2″  |
| Bedroom 1           | 3.87m × 3.53m | 12'9" × 11'7"  |
| Bedroom 2           | 3.15m × 2.78m | 10'5" × 9'1"   |