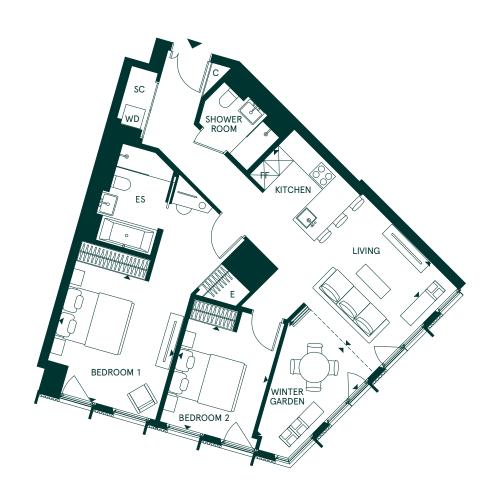

## **ONE CROWN**

PLACE

S803

2 BEDROOM APARTMENT SOUTH FLOOR 8

| Total internal area | 88sqm         | 943sqft        |
|---------------------|---------------|----------------|
| Kitchen / Living    | 6.07m × 3.51m | 19′11″ × 11′6″ |
| Winter garden       | 3.61m × 2.81m | 11′10″ × 9′2″  |
| Bedroom 1           | 3.87m × 3.53m | 12'9" × 11'7"  |
| Bedroom 2           | 3.15m × 2.78m | 10'5" × 9'1"   |

C - CUPBOARD E - ELECTRICAL ES - EN-SUITE FF - FRIDGE/FREEZER SC - SERVICE CUPBOARD WD - WASHER/DRYER

Any areas, dimensions, measurements or distances are approximate. All floorplans are for approximate measurements only and intended to give a general indication of the proposed floor layout. All measurements are within a reasonable tolerance in accordance with the sales contract and are provided as Gross Internal Areas according to the Royal Institution of Chartered Surveyors Code of Measuring Practice. Kitchen and bathroom layouts are indicative only and subject to change. Furniture is shown for illustrative purposes only.