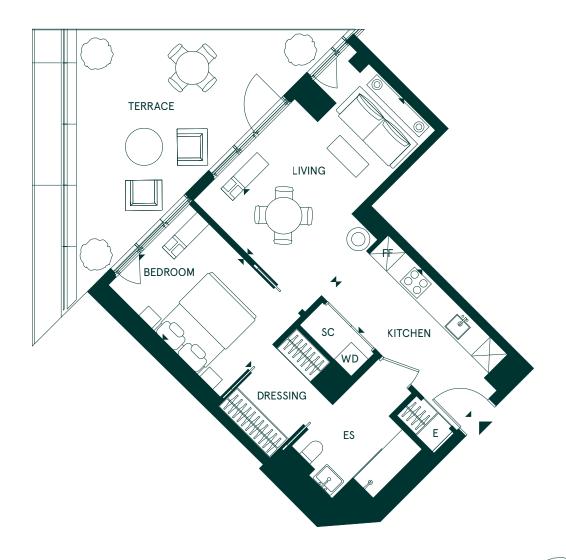

## **ONE CROWN**

PLACE

\$806

1 BEDROOM APARTMENT SOUTH FLOOR 8

 Total internal area
 57sqm
 618sqft

 Terrace
 30sqm
 322sqft

 Living room
 5.41m × 3.21m
 17'9" × 10'6"

 Kitchen
 4.68m × 2.21m
 15'4" × 7'3"

 Bedroom
 3.89m × 2.83m
 12'9" × 9'1"

C - CUPBOARD E - ELECTRICAL ES - EN-SUITE FF - FRIDGE/FREEZER SC - SERVICE CUPBOARD WD - WASHER/DRYER

Any areas, dimensions, measurements or distances are approximate. All floorplans are for approximate measurements only and intended to give a general indication of the proposed floor layout. All measurements are within a reasonable tolerance in accordance with the sales contract and are provided as Gross Internal Areas according to the Royal Institution of Chartered Surveyors Code of Measuring Practice. Kitchen and bathroom layouts are indicative only and subject to change. Furniture is shown for illustrative purposes only.